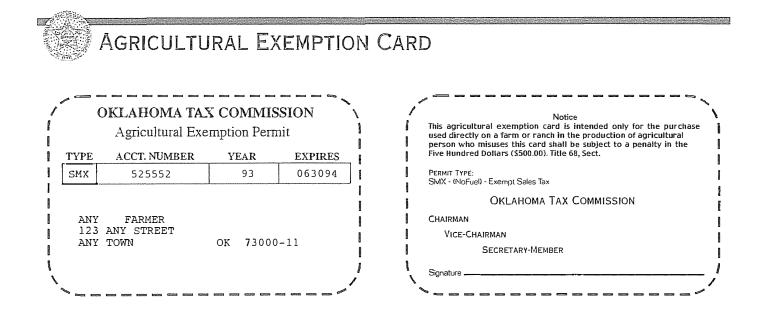

## **Agricultural Exemption**

A sales tax exemption for Agricultural activities is available for those who qualify. The Oklahoma Tax Commission issues the cards to individuals who have completed the registration process. For more information on obtaining the exemption card please contact the Oklahoma Tax Commission. You must complete this process in order to qualify for the exemption. When you have completed the entire process you will be sent a state issued card (see example below).